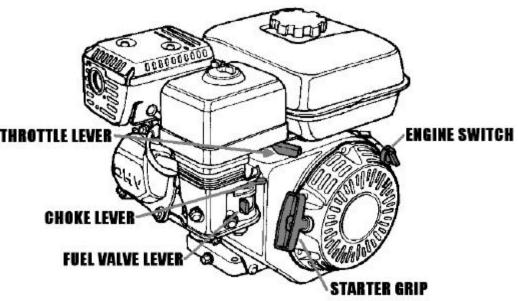

Place ventilator in desired location before starting.

724G4H PPVentilatorUserGuide-Honda.doc

Refer to pages 15-20 in the <u>HONDA ENGINES</u> <u>Owner's Manual</u> for additional information showing locations of engine control features and positions.

This engine is equipped with an *Oil Alert System* which is designed to prevent engine damage caused by an insufficient amount of oil in the crankcase. Before the engine can fall below a safe limit, the *Oil Alert System* will automatically stop the engine (the engine switch will remain in the ON position). The *Oil Alert System* is sensitive to the engine being operated at an incline. Operate ventilator within the design limits of the engine tilt lever.

# Starting the engine

1. Move the fuel lever to the ON position.

2. If engine is cold, move choke lever to the CLOSED position.

3. Move throttle lever to 1/3 of the way toward the FAST position.

4. Turn the engine switch to the on position.

5. Pull the starter grip lightly until resistance is felt, then pull briskly. Do not let the starter grip return by releasing grip, this can lead to starter cord breakage. Return starter grip gently to the recoiled position.

Stopping the engine

To stop the engine in an emergency, turn the engine switch to the OFF position.

Under normal conditions

- 1. Move throttle lever to the SLOW position.
- 2. Turn engine switch to the OFF position.
- 3. Turn the fuel valve lever to the OFF position.