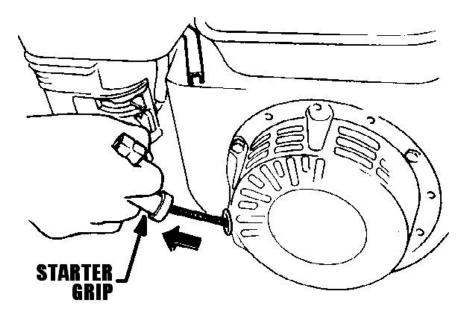

5. Pull the starter grip lightly until resistance is felt, then pull briskly. Do not let the starter grip return by releasing grip, this can lead to starter cord breakage. Return starter grip gently to the recoiled position.