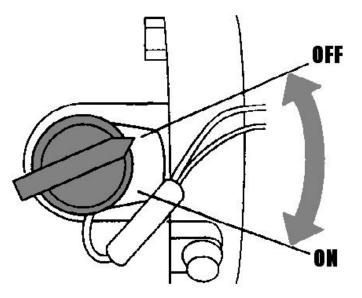

# Starting the engine

1. Move the fuel lever to the ON position.

2. If engine is cold, move choke lever to the CLOSED position.

3. Move throttle lever to 1/3 of the way toward the FAST position.

4. Turn the engine switch to the on position.

Stopping the engine

To stop the engine in an emergency, turn the engine switch to the OFF position.

Under normal conditions

- 1. Move throttle lever to the SLOW position.
- 2. Turn engine switch to the OFF position.
- 3. Turn the fuel valve lever to the OFF position.