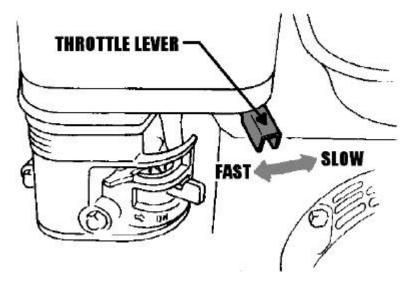

# Starting the engine

1. Move the fuel lever to the ON position.

2. If engine is cold, move choke lever to the CLOSED position.

3. Move throttle lever to 1/3 of the way toward the FAST position.

4. Turn the engine switch to the on position.

Stopping the engine

To stop the engine in an emergency, turn the engine switch to the OFF position.

Under normal conditions

- 1. Move throttle lever to the SLOW position.
- 2. Turn engine switch to the OFF position.
- 3. Turn the fuel valve lever to the OFF position.