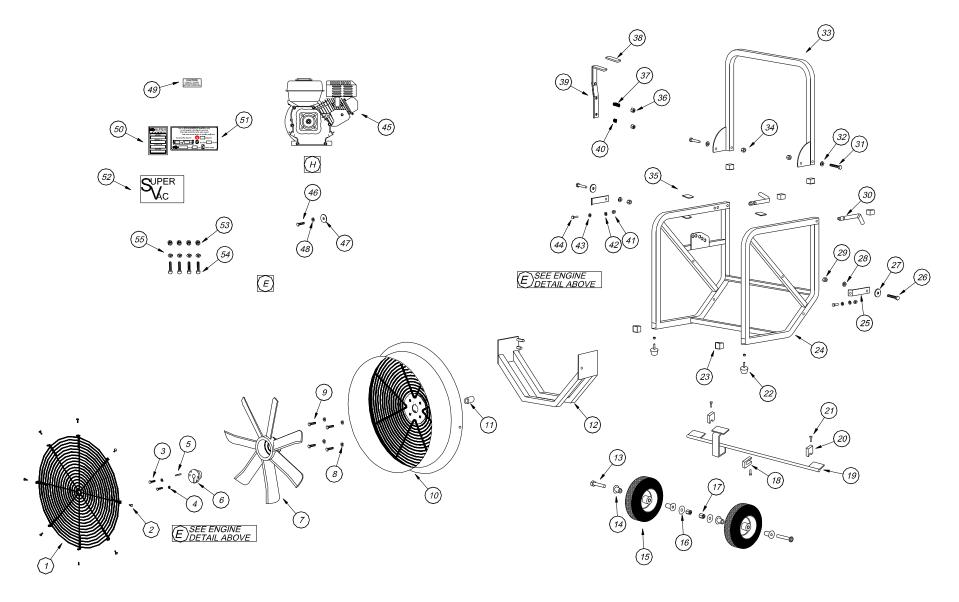

# 10. Parts List

| 1  | 012-10282 | 1 | GUARD, 724 FRONT, FINISHED               |
|----|-----------|---|------------------------------------------|
| 2  | 032-15540 | 8 | SCREW, 10-24 X 1/2, PHIL PH, PATCH, BLAC |
| 3  | 032-10745 | 2 | BOLT, 1/4-20 X 1 1/4, HEX HEAD, ZINC     |
| 4  | 032-10754 | 2 | WASHER, 1/4, LOCK, ZINC                  |
| 5  | 008-10193 | 1 | KEYSTOCK 3/16X13/8"SQ.(BLADE-BUSH)       |
| 6  | 008-10188 | 1 | BUSHING BLADE MAUREY HQ X 1"             |
| 7  | 003-10050 | 1 | BLADE 24"7 BLADE GAS FINISHED            |
| 8  | 032-10787 | 4 | WASHER, 5/16, LOCK, ZINC                 |
| 9  | 032-10779 | 4 | BOLT, 5/16-24 X 1 1/4, HEX HEAD, ZINC    |
| 10 | 018-10411 | 1 | SHROUD,724, GUARD, HONDA, PAINTED        |
| 11 | 017-14999 | 1 | BUSHING 718 1-1/4"O.D. X 1"              |
| 12 | 019-16071 | 1 | 724 HONDA MOTOR MOUNT PAINTED            |
| 13 | 032-14565 | 2 | BOLT, 3/8-16 X 4 1/2, SKTHD BUTTON, ZINC |
| 14 | 005-10136 | 4 | BUSHING REDUCER 3\4 X 1/2                |
| 15 | 008-13373 | 2 | WHEEL PNEU. DW414 3"HUB CTR 1/2"BB       |
| 16 | 032-11129 | 2 | WASHER, 3/8, SAE FLAT, ZINC              |
| 17 | 032-11133 | 2 | NUT, HEX, 3/8-16, NYLOK, ZINC            |
| 18 | 008-14622 | 1 | MOUNT, BRAKE, VENTILATOR, VB1, ALUM      |
| 19 | 008-14631 | 1 | 724, BRAKE BAR, FINISHED                 |
| 20 | 008-14623 | 2 | MOUNT, BRAKE, VENTILATOR, VB2, ALUM      |
| 21 | 032-10729 | 3 | SCREW, 1/4-20 X 1, PHILLIPS RH, ZINC     |
| 22 | 024-13473 | 2 | FEET RUBBER CONE SHAPE (VBM-4002)        |
| 23 | 008-10190 | 4 | PLUG FINISHING SQ RIBBED, BLACK 1-1/4"   |
| 24 | 018-10408 | 1 | TUBE FRAME 24"PAINTED                    |
| 25 | 019-16020 | 2 | 724, MOTOR MOUNT, BACK TUBE              |
| 26 | 032-14563 | 2 | BOLT, 3/8-16 X 1 3/4, SKTHD BUTTON, ZINC |
| 27 | 032-11129 | 2 | WASHER, 3/8, SAE FLAT, ZINC              |
| 28 | 032-11129 | 2 | WASHER, 3/8, SAE FLAT, ZINC              |
|    |           |   |                                          |

| 032-11133 | 2                                                                                                                                                                                                                                                                                                                                                                                                                                                                 | NUT, HEX, 3/8-16, NYLOK, ZINC                                                                                                                                                                                                                                                                                                                                                                                                                                                                                                                                                                                                                                                                                                                                       |
|-----------|-------------------------------------------------------------------------------------------------------------------------------------------------------------------------------------------------------------------------------------------------------------------------------------------------------------------------------------------------------------------------------------------------------------------------------------------------------------------|---------------------------------------------------------------------------------------------------------------------------------------------------------------------------------------------------------------------------------------------------------------------------------------------------------------------------------------------------------------------------------------------------------------------------------------------------------------------------------------------------------------------------------------------------------------------------------------------------------------------------------------------------------------------------------------------------------------------------------------------------------------------|
| 008-14536 | 2                                                                                                                                                                                                                                                                                                                                                                                                                                                                 | SPRING DUAL SNAP BUTTON ZINC PLATED                                                                                                                                                                                                                                                                                                                                                                                                                                                                                                                                                                                                                                                                                                                                 |
| 032-14564 | 2                                                                                                                                                                                                                                                                                                                                                                                                                                                                 | BOLT, 3/8-16 X 2 1/2, SKTHD BUTTON, ZINC                                                                                                                                                                                                                                                                                                                                                                                                                                                                                                                                                                                                                                                                                                                            |
| 032-11129 | 1                                                                                                                                                                                                                                                                                                                                                                                                                                                                 | WASHER, 3/8, SAE FLAT, ZINC                                                                                                                                                                                                                                                                                                                                                                                                                                                                                                                                                                                                                                                                                                                                         |
| 019-10461 | 1                                                                                                                                                                                                                                                                                                                                                                                                                                                                 | HANDLES, 724, PAINTED                                                                                                                                                                                                                                                                                                                                                                                                                                                                                                                                                                                                                                                                                                                                               |
| 032-11133 | 2                                                                                                                                                                                                                                                                                                                                                                                                                                                                 | NUT, HEX, 3/8-16, NYLOK, ZINC                                                                                                                                                                                                                                                                                                                                                                                                                                                                                                                                                                                                                                                                                                                                       |
| 008-14586 | 2                                                                                                                                                                                                                                                                                                                                                                                                                                                                 | STOCK CAP COVER FOR 718 HANDLE TAB                                                                                                                                                                                                                                                                                                                                                                                                                                                                                                                                                                                                                                                                                                                                  |
| 032-11133 | 2                                                                                                                                                                                                                                                                                                                                                                                                                                                                 | NUT, HEX, 3/8-16, NYLOK, ZINC                                                                                                                                                                                                                                                                                                                                                                                                                                                                                                                                                                                                                                                                                                                                       |
| 024-13284 | 1                                                                                                                                                                                                                                                                                                                                                                                                                                                                 | SPRING SADDLE ISC #0198 W/DBL GRIND                                                                                                                                                                                                                                                                                                                                                                                                                                                                                                                                                                                                                                                                                                                                 |
| 008-10211 | 1                                                                                                                                                                                                                                                                                                                                                                                                                                                                 | STOCK CAP #TG .250X1.0X4"OAL-BLK                                                                                                                                                                                                                                                                                                                                                                                                                                                                                                                                                                                                                                                                                                                                    |
| 019-15000 | 1                                                                                                                                                                                                                                                                                                                                                                                                                                                                 | 718 720 724, TILT LEVER, PAINTED                                                                                                                                                                                                                                                                                                                                                                                                                                                                                                                                                                                                                                                                                                                                    |
| 024-13284 | 1                                                                                                                                                                                                                                                                                                                                                                                                                                                                 | SPRING SADDLE ISC #0198 W/DBL GRIND                                                                                                                                                                                                                                                                                                                                                                                                                                                                                                                                                                                                                                                                                                                                 |
| 032-10750 | 2                                                                                                                                                                                                                                                                                                                                                                                                                                                                 | NUT, HEX, 1/4-20, NYLOK, ZINC                                                                                                                                                                                                                                                                                                                                                                                                                                                                                                                                                                                                                                                                                                                                       |
| 032-10752 | 2                                                                                                                                                                                                                                                                                                                                                                                                                                                                 | WASHER, 1/4, FLAT, ZINC                                                                                                                                                                                                                                                                                                                                                                                                                                                                                                                                                                                                                                                                                                                                             |
| 032-10752 | 2                                                                                                                                                                                                                                                                                                                                                                                                                                                                 | WASHER, 1/4, FLAT, ZINC                                                                                                                                                                                                                                                                                                                                                                                                                                                                                                                                                                                                                                                                                                                                             |
| 032-10723 | 2                                                                                                                                                                                                                                                                                                                                                                                                                                                                 | SCREW, 1/4-20 X 1/2, PHILLIPS PH, ZINC                                                                                                                                                                                                                                                                                                                                                                                                                                                                                                                                                                                                                                                                                                                              |
| 023-15304 | 1                                                                                                                                                                                                                                                                                                                                                                                                                                                                 | ENGINE GX270QAZ 9HP 4 CYCLE HONDA                                                                                                                                                                                                                                                                                                                                                                                                                                                                                                                                                                                                                                                                                                                                   |
| 032-10729 | 1                                                                                                                                                                                                                                                                                                                                                                                                                                                                 | SCREW, 1/4-20 X 1, PHILLIPS RH, ZINC                                                                                                                                                                                                                                                                                                                                                                                                                                                                                                                                                                                                                                                                                                                                |
| 032-10752 | 1                                                                                                                                                                                                                                                                                                                                                                                                                                                                 | WASHER, 1/4, FLAT, ZINC                                                                                                                                                                                                                                                                                                                                                                                                                                                                                                                                                                                                                                                                                                                                             |
| 032-10754 | 1                                                                                                                                                                                                                                                                                                                                                                                                                                                                 | WASHER, 1/4, LOCK, ZINC                                                                                                                                                                                                                                                                                                                                                                                                                                                                                                                                                                                                                                                                                                                                             |
| 025-10544 | 1                                                                                                                                                                                                                                                                                                                                                                                                                                                                 | DECAL CAUTION GUARDS REMOVED                                                                                                                                                                                                                                                                                                                                                                                                                                                                                                                                                                                                                                                                                                                                        |
| 025-13360 | 1                                                                                                                                                                                                                                                                                                                                                                                                                                                                 | DECAL, 724G4H, SER NUMBER, GREY                                                                                                                                                                                                                                                                                                                                                                                                                                                                                                                                                                                                                                                                                                                                     |
| 025-13376 | 1                                                                                                                                                                                                                                                                                                                                                                                                                                                                 | DECAL, 724G4H, YELLOW SAFETY                                                                                                                                                                                                                                                                                                                                                                                                                                                                                                                                                                                                                                                                                                                                        |
| 025-15255 | 1                                                                                                                                                                                                                                                                                                                                                                                                                                                                 | DECAL SUPER VAC RED LET W/WHITE BACK                                                                                                                                                                                                                                                                                                                                                                                                                                                                                                                                                                                                                                                                                                                                |
| 032-10790 | 4                                                                                                                                                                                                                                                                                                                                                                                                                                                                 | NUT, HEX, 5/16-18, NYLOK, ZINC                                                                                                                                                                                                                                                                                                                                                                                                                                                                                                                                                                                                                                                                                                                                      |
| 032-10773 | 4                                                                                                                                                                                                                                                                                                                                                                                                                                                                 | BOLT, 5/16-18 X 2 1/2, HEX HEAD, ZINC                                                                                                                                                                                                                                                                                                                                                                                                                                                                                                                                                                                                                                                                                                                               |
| 032-10786 | 4                                                                                                                                                                                                                                                                                                                                                                                                                                                                 | WASHER, 5/16, FLAT, ZINC                                                                                                                                                                                                                                                                                                                                                                                                                                                                                                                                                                                                                                                                                                                                            |
|           | 008-14536           032-14564           032-11129           019-10461           032-11133           008-14586           032-11133           024-13284           008-10211           019-15000           024-13284           032-10750           032-10752           032-10752           032-10752           032-10752           032-10752           032-10752           032-10754           025-10544           025-13376           025-15255           032-10773 | 008-14536         2           032-14564         2           032-11129         1           019-10461         1           032-11133         2           008-14586         2           032-11133         2           008-14586         2           032-11133         2           024-13284         1           019-15000         1           024-13284         1           032-10750         2           032-10752         2           032-10752         2           032-10752         2           032-10752         1           032-10752         1           032-10752         1           032-10754         1           025-10544         1           025-13360         1           025-13376         1           025-15255         1           032-10790         4 |

# 11. Exploded View