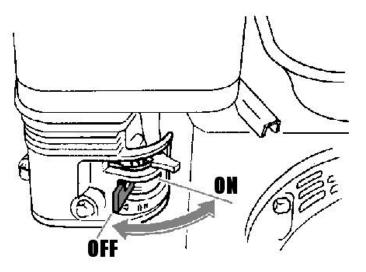

# Starting the engine

1. Move the fuel lever to the ON position.

2. If engine is cold, move choke lever to the CLOSED position.

3. Move throttle lever to 1/3 of the way toward the FAST position.

4. Turn the engine switch to the on position.

Stopping the engine

To stop the engine in an emergency, turn the engine switch to the OFF position.

Under normal conditions

- 1. Move throttle lever to the SLOW position.
- 2. Turn engine switch to the OFF position.
- 3. Turn the fuel valve lever to the OFF position.

| ENGINE WILL NOT START         | Possible Cause               | Correction                                           |  |
|-------------------------------|------------------------------|------------------------------------------------------|--|
| Check control positions       | Fuel valve OFF               | Move lever to ON                                     |  |
|                               | Choke is OFF                 | Set full choke ON (Unless engine is warm.)           |  |
|                               | Engine switch is OFF         | Turn engine switch to ON                             |  |
|                               | Oil Alert System             | Engine oil is low or engine is being operated on too |  |
|                               |                              | steep an incline.                                    |  |
| Check fuel                    | Out of fuel                  | Refuel                                               |  |
|                               | Deteriorated fuel            | Drain fuel tank and carburetor. Refuel with fresh    |  |
|                               |                              | gasoline.                                            |  |
|                               | Contamination in fuel tank   | Drain fuel tank and carburetor. Refuel with fresh    |  |
|                               | blocking fuel line           | gasoline.                                            |  |
| Remove and inspect spark plug | Spark plug faulty, fouled or | Clean, gap or replace spark plug.                    |  |
|                               | improperly gapped.           |                                                      |  |