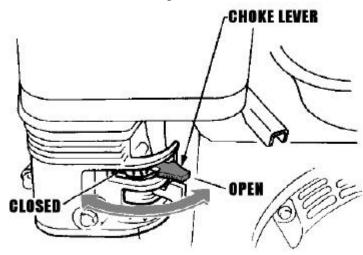

# Starting the engine

1. Move the fuel lever to the ON position.

2. If engine is cold, move choke lever to the CLOSED position.

3. Move throttle lever to 1/3 of the way toward the FAST position.

4. Turn the engine switch to the on position.

| ENGINE WILL NOT START         | Possible Cause               | Correction                                           |  |
|-------------------------------|------------------------------|------------------------------------------------------|--|
| Check control positions       | Fuel valve OFF               | Move lever to ON                                     |  |
|                               | Choke is OFF                 | Set full choke ON (Unless engine is warm.)           |  |
|                               | Engine switch is OFF         | Turn engine switch to ON                             |  |
|                               | Oil Alert System             | Engine oil is low or engine is being operated on too |  |
|                               |                              | steep an incline.                                    |  |
| Check fuel                    | Out of fuel                  | Refuel                                               |  |
|                               | Deteriorated fuel            | Drain fuel tank and carburetor. Refuel with fresh    |  |
|                               |                              | gasoline.                                            |  |
|                               | Contamination in fuel tank   | Drain fuel tank and carburetor. Refuel with fresh    |  |
|                               | blocking fuel line           | gasoline.                                            |  |
| Remove and inspect spark plug | Spark plug faulty, fouled or | Clean, gap or replace spark plug.                    |  |
|                               | improperly gapped.           |                                                      |  |